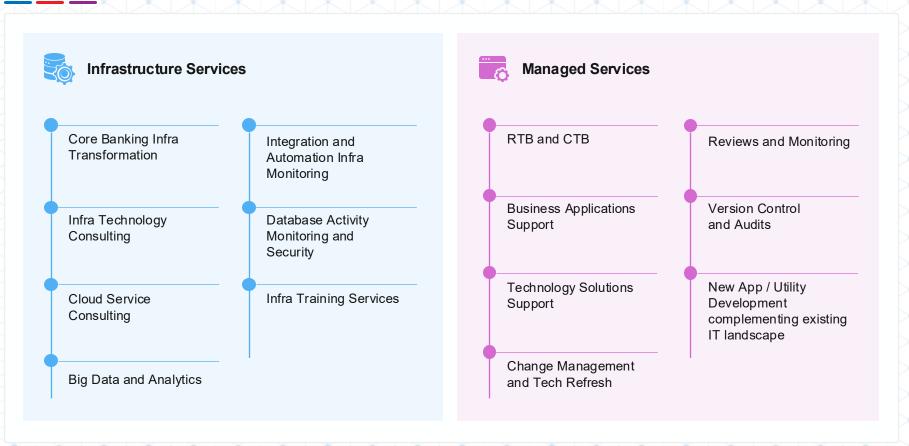

#### **Infrastructure Services**

Hardware (resell, setup, platform software installations, monitoring, datacenter etc.), System Admin services, Cloud Admin services and DBA services.

### **Support Services**

Managed Services to keep your on prem and on cloud applications up and always running

#### **Infrastructure Managed Resources**

- · Servers (Windows, Linux).
- · Cloud environments (Azure, AWS, GCP).
- Data storage and databases (on-premises and cloud-based).
- Network and security (LAN, VPN, IDS/IPS, SIEM, IAM, firewall, antivirus).
- · Customer-facing software.
- Enterprise solutions (ERP, Email, CRM, Intranet.)

# Cloud and environment support

Services required for managing Cloud infrastructure and managing the environment

Infrastructure management

Performance review & Health check

Infrastructure automation

Production releases & Application Patch set deployment